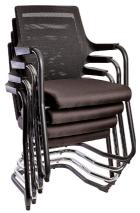

### **Features**

- Affari is the unsuspecting hero. With a conservative design, but extra ordinary comfort.
- Available in chrome or powder coat cantilever frames. Other versions of the chair swivel, and four leg are available on indent.
- A supportive mesh back is complimented by a thick foam cushion, to allow for extended seating periods in meeting and conference environments.
- And a bonus, the Affari Cantilever frames are conveniently stackable for large installations and storage flexibility.

## **Dimensions and Adjustments**

Specifications contained within may alter with product modifications from time to time

Seat height450mmSeat depth485mmSeat width (between arms)465mmBack height470mmBack width (widest point)580mmStacking quantity4