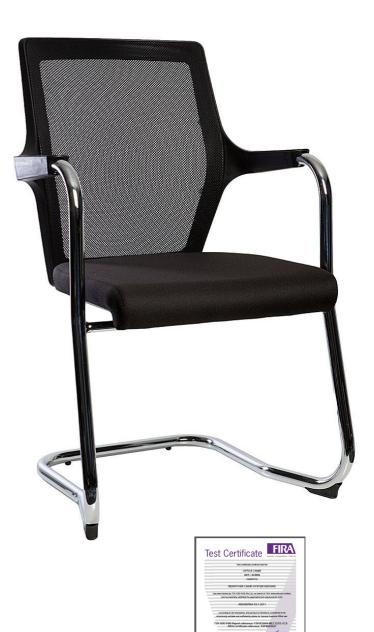

# **Affari**

### **Features**

- Affari is the unsuspecting hero. With a conservative design, but extra ordinary comfort.
- Available in chrome or powder coat cantilever frames. Other versions of the chair swivel, and four leg are available on indent.
- A supportive mesh back is complimented by a thick foam cushion, to allow for extended seating periods in meeting and conference environments.
- And a bonus, the Affari Cantilever frames are conveniently stackable for large installations and storage flexibility.

## **Appropriate Use**

The Affari will adapt to many different seating environments. Affari Cantilever are excellent for visitor seating, and make for excellent space savers due to their stackability.

Available in Chrome or Powder coat frames.

ANSI/BIFMA X5.1-2011 Certified