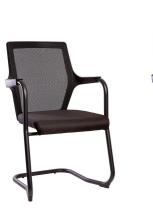

# **Affari**

### **Features**

- Affari is the unsuspecting hero. With a conservative design, but extra ordinary comfort.
- Available in chrome or powder coat cantilever frames. Other versions of the chair swivel, and four leg are available on indent.
- A supportive mesh back is complimented by a thick foam cushion, to allow for extended seating periods in meeting and conference environments.
- And a bonus, the Affari Cantilever frames are conveniently stackable for large installations and storage flexibility.

## **Appropriate Use**

The Affari will adapt to many different seating environments. Affari Cantilever are excellent for visitor seating, and make for excellent space savers due to their stackability.

Available in Chrome or Powder coat frames.